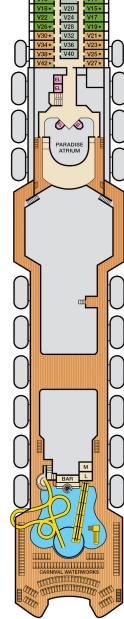

Gross Tonnage: 71,925 Length: 855 Feet Beam: 103 Feet Cruising Speed: 21 Knots Guest Capacity: 2124 (Double Occupancy) Total Staff: 920 Registry: Panama

V8 V12

V29

Aft Sports • Deck 12

0

Sun • Deck 15

Main • Deck 5