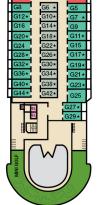

## **ACCOMMODATIONS SYMBOL LEGEND**

- ★ 2 Twin Beds (convert to King) and Single Sofa Bed
- 2 Twin Beds (convert to King) and 1 Upper Pullman ■ 2 Twin Beds (convert to King), Single Sofa Bed and
- 1 Upper Pullman : 2 Twin Beds (convert to King) and 2 Upper Pullmans
- † 2 Twin Beds (convert to King) and Double Sofa Bed
- 2 Twin Beds (convert to King), Double Sofa Bed and 1 Upper Pullman
- ♦ 2 Twin Beds (convert to King), 1 Lower Pullman, and 1 Upper Pullman ◆ Stateroom with 2 Porthole Windows
- Connecting staterooms (ideal for families and groups of friends)
- \* Twin beds do not convert to a King Bed.
- U Unisex Wheelchair Accessible Restroom
- 8A 8B 8C 8D Balcony Staterooms: Beds do not convert to King when both Upper Pullmans in use
- All accommodations are non-smoking.

## **CATEGORIES**

- 1A Interior Upper/Lower
- PT Porthole
- 4A 4B 4C 4D 4E 4I Interior 6A 6B 6C 6D 6E Ocean View
- 6J Scenic Ocean View
- 8A 8B 8C 8D Balcony

- 8M Aft-View Extended Balcony **OB** Junior Suite (obstructed views) Junior Suite GS Grand Suite
- Extended Balcony Grand Suite Grand Vista Suite