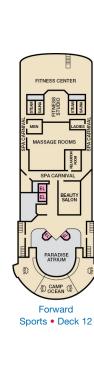

Gross Tonnage: 71,925 Length: 855 Feet Beam: 103 Feet Cruising Speed: 21 Knots Guest Capacity: 2124 (Double Occupancy) Total Staff: 920 Registry: Panama

V8 V12

V29

Aft Sports • Deck 12

0

Sun • Deck 15

Main • Deck 5