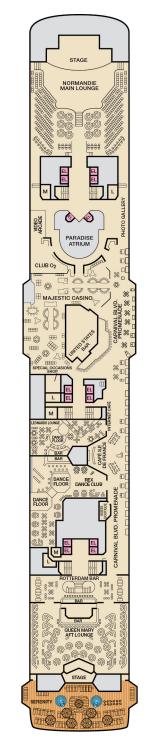

Upper • Deck 6

Empress • Deck 7

Atlantic • Deck 8

Promenade • Deck 9

Lido • Deck 10

Verandah • Deck 11

Grand • Deck 14