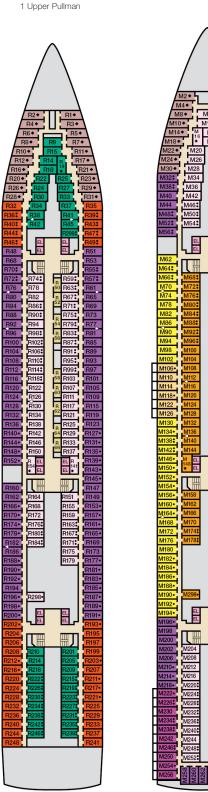

## **ACCOMMODATIONS SYMBOL LEGEND**

- ★ 2 Twin Beds (convert to King) and Single Sofa Bed
- 2 Twin Beds (convert to King) and 1 Upper Pullman ■ 2 Twin Beds (convert to King), Single Sofa Bed and
- 1 Upper Pullman : 2 Twin Beds (convert to King) and 2 Upper Pullmans
- † 2 Twin Beds (convert to King) and Double Sofa Bed
- 2 Twin Beds (convert to King), Double Sofa Bed and 1 Upper Pullman
- ♦ 2 Twin Beds (convert to King), 1 Lower Pullman, and 1 Upper Pullman ◆ Stateroom with 2 Porthole Windows
- Connecting staterooms (ideal for families and groups of friends)
- \* Twin beds do not convert to a King Bed.
- U Unisex Wheelchair Accessible Restroom
- 8A 8B 8C 8D Balcony Staterooms: Beds do not convert to King when both Upper Pullmans in use
- All accommodations are non-smoking.

## **CATEGORIES**

- 1A Interior Upper/Lower
- PT Porthole
- 4A 4B 4C 4D 4E 4I Interior 6A 6B 6C 6D 6E Ocean View
- 6J Scenic Ocean View
- 8A 8B 8C 8D Balcony

- 8M Aft-View Extended Balcony **OB** Junior Suite (obstructed views) Junior Suite GS Grand Suite
- Extended Balcony Grand Suite Grand Vista Suite

Upper • Deck 6

Empress • Deck 7

Atlantic • Deck 8

Promenade • Deck 9

Lido • Deck 10

Verandah • Deck 11

Grand • Deck 14