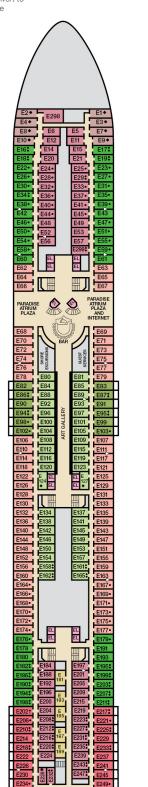

## **ACCOMMODATIONS SYMBOL LEGEND**

- ★ 2 Twin Beds (convert to King) and Single Sofa Bed
- 2 Twin Beds (convert to King) and 1 Upper Pullman ■ 2 Twin Beds (convert to King), Single Sofa Bed and
- 1 Upper Pullman : 2 Twin Beds (convert to King) and 2 Upper Pullmans
- † 2 Twin Beds (convert to King) and Double Sofa Bed
- 2 Twin Beds (convert to King), Double Sofa Bed and 1 Upper Pullman
- ♦ 2 Twin Beds (convert to King), 1 Lower Pullman, and 1 Upper Pullman ◆ Stateroom with 2 Porthole Windows
- Connecting staterooms (ideal for families and groups of friends)
- \* Twin beds do not convert to a King Bed.
- U Unisex Wheelchair Accessible Restroom
- 8A 8B 8C 8D Balcony Staterooms: Beds do not convert to King when both Upper Pullmans in use
- All accommodations are non-smoking.

## **CATEGORIES**

- 1A Interior Upper/Lower
- PT Porthole
- 4A 4B 4C 4D 4E 4I Interior 6A 6B 6C 6D 6E Ocean View
- 6J Scenic Ocean View
- 8A 8B 8C 8D Balcony

- 8M Aft-View Extended Balcony **OB** Junior Suite (obstructed views) Junior Suite GS Grand Suite
- Extended Balcony Grand Suite Grand Vista Suite

Upper • Deck 6

Empress • Deck 7

Atlantic • Deck 8

Promenade • Deck 9

Lido • Deck 10

Verandah • Deck 11

Grand • Deck 14