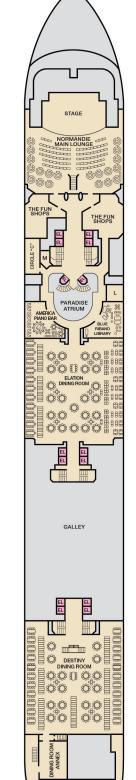

Upper • Deck 6

Empress • Deck 7

Atlantic • Deck 8

Promenade • Deck 9

Lido • Deck 10

Verandah • Deck 11

Grand • Deck 14