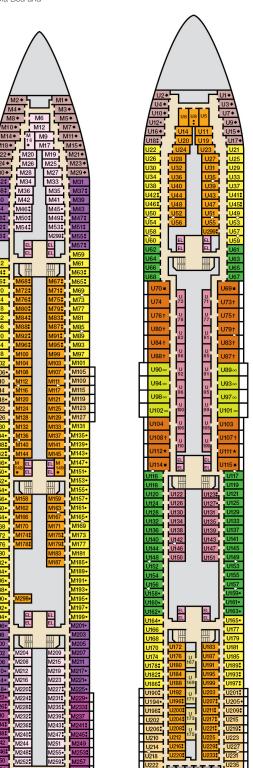

## **ACCOMMODATIONS SYMBOL LEGEND**

- ★ 2 Twin Beds (convert to King) and Single Sofa Bed
- 2 Twin Beds (convert to King) and 1 Upper Pullman ■ 2 Twin Beds (convert to King), Single Sofa Bed and
- 1 Upper Pullman : 2 Twin Beds (convert to King) and 2 Upper Pullmans
- † 2 Twin Beds (convert to King) and Double Sofa Bed
- 2 Twin Beds (convert to King), Double Sofa Bed and 1 Upper Pullman
- ♦ 2 Twin Beds (convert to King), 1 Lower Pullman, and 1 Upper Pullman ◆ Stateroom with 2 Porthole Windows
- Connecting staterooms (ideal for families and groups of friends)
- \* Twin beds do not convert to a King Bed.
- U Unisex Wheelchair Accessible Restroom
- 8A 8B 8C 8D Balcony Staterooms: Beds do not convert to King when both Upper Pullmans in use
- All accommodations are non-smoking.

## **CATEGORIES**

- 1A Interior Upper/Lower
- PT Porthole
- 4A 4B 4C 4D 4E 4I Interior 6A 6B 6C 6D 6E Ocean View
- 6J Scenic Ocean View
- 8A 8B 8C 8D Balcony

- 8M Aft-View Extended Balcony **OB** Junior Suite (obstructed views) Junior Suite GS Grand Suite
- Extended Balcony Grand Suite Grand Vista Suite

Upper • Deck 6

Empress • Deck 7

Atlantic • Deck 8

Promenade • Deck 9

Lido • Deck 10

Verandah • Deck 11

Grand • Deck 14