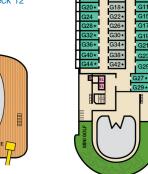

## **ACCOMMODATIONS SYMBOL LEGEND**

- ★ 2 Twin Beds (convert to King) and Single Sofa Bed
- 2 Twin Beds (convert to King) and 1 Upper Pullman ■ 2 Twin Beds (convert to King), Single Sofa Bed and
- 1 Upper Pullman : 2 Twin Beds (convert to King) and 2 Upper Pullmans
- † 2 Twin Beds (convert to King) and Double Sofa Bed
- 2 Twin Beds (convert to King), Double Sofa Bed and 1 Upper Pullman
- ♦ 2 Twin Beds (convert to King), 1 Lower Pullman, and 1 Upper Pullman ◆ Stateroom with 2 Porthole Windows
- Connecting staterooms (ideal for families and groups of friends)
- \* Twin beds do not convert to a King Bed.
- U Unisex Wheelchair Accessible Restroom
- 8A 8B 8C 8D Balcony Staterooms: Beds do not convert to King when both Upper Pullmans in use
- All accommodations are non-smoking.

## **CATEGORIES**

- 1A Interior Upper/Lower
- PT Porthole
- 4A 4B 4C 4D 4E 4I Interior 6A 6B 6C 6D 6E Ocean View
- 6J Scenic Ocean View
- 8A 8B 8C 8D Balcony

- 8M Aft-View Extended Balcony **OB** Junior Suite (obstructed views) Junior Suite GS Grand Suite
- Extended Balcony Grand Suite Grand Vista Suite