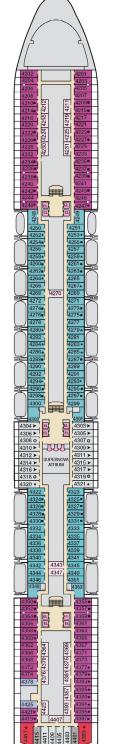

## Deck Plan • CARNIVAL LUMINOSATM

## **ACCOMMODATIONS SYMBOL LEGEND**

\* Twin Beds do not convert to a King Bed

E E

且

- ➤ King Bed does not convert to Twin Beds
- ★ 2 Twin Beds (convert to King) and Single Sofa Bed • 2 Twin Beds (convert to King) and 1 Upper Pullman
- 2 Twin Beds (do not convert to King ) and 1 Upper Pullman
- ♦ King Bed (does not convert to Twin Beds) and Single Sofa Bed
- : 2 Twin Beds (convert to King) and 2 Upper Pullmans
- 2 Twin Beds (convert to King), Single Sofa Bed and 1 Upper Pullman
- Interconnecting staterooms (ideal for families and groups of friends) U Unisex Wheelchair Accessible Restroom
- All accommodations are non-smoking.

4A 4B 4C 4D 4E 4F Interior

Interior with Picture Window (obstructed views)

4K Interior with Window (obstructed views)

Cloud 9 Spa Accommodations 45 Interior 8P Balcony 55 Suite

6A Ocean View

8A 8B 8C 8D 8E 8F Balcony

8J Extended Balcony

Gross Tonnage: 92,720 Length: 964 feet Beam: 106 feet Cruising Speed: 22 Knots Guest Capacity: 2,260 (Double Occupancy) Total Staff: 926 Registry: The Bahamas

A TRIMONA ATRIMONA AT

98 Premium Balcony

Junior Suite

os Ocean Suite

Grand Suite

W Grand Vista Suite

Extended Balcony Grand Suite

S.

Deck 9

Deck 10