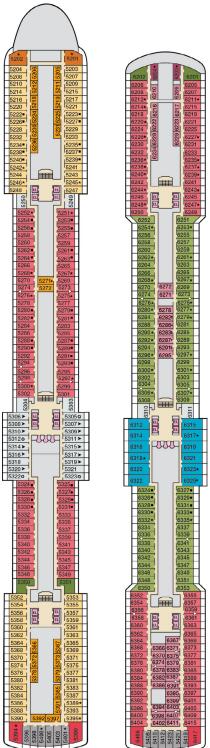

## **ACCOMMODATIONS SYMBOL LEGEND**

\* Twin Beds do not convert to a King Bed

E E

且

- ➤ King Bed does not convert to Twin Beds
- ★ 2 Twin Beds (convert to King) and Single Sofa Bed • 2 Twin Beds (convert to King) and 1 Upper Pullman
- 2 Twin Beds (do not convert to King ) and 1 Upper Pullman
- ♦ King Bed (does not convert to Twin Beds) and Single Sofa Bed
- : 2 Twin Beds (convert to King) and 2 Upper Pullmans
- 2 Twin Beds (convert to King), Single Sofa Bed and 1 Upper Pullman
- Interconnecting staterooms (ideal for families and groups of friends) U Unisex Wheelchair Accessible Restroom
- All accommodations are non-smoking.

4A 4B 4C 4D 4E 4F Interior

Interior with Picture Window (obstructed views)

4K Interior with Window (obstructed views)

Cloud 9 Spa Accommodations 45 Interior 8P Balcony 55 Suite

6A Ocean View

8A 8B 8C 8D 8E 8F Balcony

8J Extended Balcony

Gross Tonnage: 92,720 Length: 964 feet Beam: 106 feet Cruising Speed: 22 Knots Guest Capacity: 2,260 (Double Occupancy) Total Staff: 926 Registry: The Bahamas

A TRIMONA ATRIMONA AT

98 Premium Balcony

Junior Suite

os Ocean Suite

Grand Suite

W Grand Vista Suite

Extended Balcony Grand Suite

S.

Deck 9

Deck 10