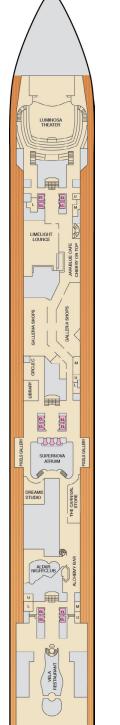

## Deck Plan • CARNIVAL LUMINOSATM

## **ACCOMMODATIONS SYMBOL LEGEND**

\* Twin Beds do not convert to a King Bed

E E

且

- ➤ King Bed does not convert to Twin Beds
- ★ 2 Twin Beds (convert to King) and Single Sofa Bed • 2 Twin Beds (convert to King) and 1 Upper Pullman
- 2 Twin Beds (do not convert to King ) and 1 Upper Pullman
- ♦ King Bed (does not convert to Twin Beds) and Single Sofa Bed
- : 2 Twin Beds (convert to King) and 2 Upper Pullmans
- 2 Twin Beds (convert to King), Single Sofa Bed and 1 Upper Pullman
- Interconnecting staterooms (ideal for families and groups of friends) U Unisex Wheelchair Accessible Restroom
- All accommodations are non-smoking.

4A 4B 4C 4D 4E 4F Interior

Interior with Picture Window (obstructed views)

4K Interior with Window (obstructed views)

Cloud 9 Spa Accommodations 45 Interior 8P Balcony 55 Suite

6A Ocean View

8A 8B 8C 8D 8E 8F Balcony

8J Extended Balcony

Gross Tonnage: 92,720 Length: 964 feet Beam: 106 feet Cruising Speed: 22 Knots Guest Capacity: 2,260 (Double Occupancy) Total Staff: 926 Registry: The Bahamas

A TRIMONA ATRIMONA AT

98 Premium Balcony

Junior Suite

os Ocean Suite

Grand Suite

W Grand Vista Suite

Extended Balcony Grand Suite

S.

Deck 9

Deck 10