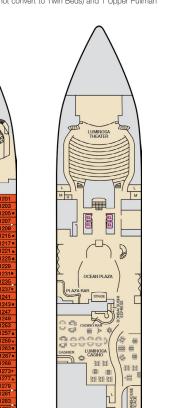

## Deck Plan • CARNIVAL LUMINOSATM

## **ACCOMMODATIONS SYMBOL LEGEND**

\* Twin Beds do not convert to a King Bed

E E

且

- ➤ King Bed does not convert to Twin Beds
- ★ 2 Twin Beds (convert to King) and Single Sofa Bed • 2 Twin Beds (convert to King) and 1 Upper Pullman
- 2 Twin Beds (do not convert to King ) and 1 Upper Pullman
- ♦ King Bed (does not convert to Twin Beds) and Single Sofa Bed
- : 2 Twin Beds (convert to King) and 2 Upper Pullmans
- 2 Twin Beds (convert to King), Single Sofa Bed and 1 Upper Pullman
- Interconnecting staterooms (ideal for families and groups of friends) U Unisex Wheelchair Accessible Restroom
- All accommodations are non-smoking.

4A 4B 4C 4D 4E 4F Interior

Interior with Picture Window (obstructed views)

4K Interior with Window (obstructed views)

Cloud 9 Spa Accommodations 45 Interior 8P Balcony 55 Suite

6A Ocean View

8A 8B 8C 8D 8E 8F Balcony

8J Extended Balcony

Gross Tonnage: 92,720 Length: 964 feet Beam: 106 feet Cruising Speed: 22 Knots Guest Capacity: 2,260 (Double Occupancy) Total Staff: 926 Registry: The Bahamas

A TRIMONA ATRIMONA AT

98 Premium Balcony

Junior Suite

os Ocean Suite

Grand Suite

W Grand Vista Suite

Extended Balcony Grand Suite

S.

Deck 9

Deck 10