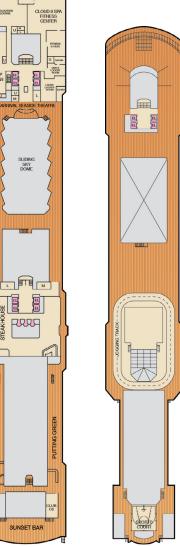

800-438-6744 ext. 70025, or visit

https://www.carnival.com/about-carnival/special-needs.aspx

For Australia and New Zealand guests: Call the Carnival Reservations Department, Guest Services; Australia 13 31 94; New Zealand 0800 442 095.



4A 4B 4C 4D 4E 4F Interior

Interior with Picture Window (obstructed views)

4K Interior with Window (obstructed views)

Cloud 9 Spa Accommodations 45 Interior 8P Balcony 55 Suite

6A Ocean View

8A 8B 8C 8D 8E 8F Balcony

8J Extended Balcony



Gross Tonnage: 92,720 Length: 964 feet Beam: 106 feet Cruising Speed: 22 Knots Guest Capacity: 2,260 (Double Occupancy) Total Staff: 926 Registry: The Bahamas



A TRIMONA ATRIMONA AT











98 Premium Balcony

Junior Suite

os Ocean Suite

Grand Suite

W Grand Vista Suite

Extended Balcony Grand Suite













S.















Deck 9

Deck 10

Deck 12