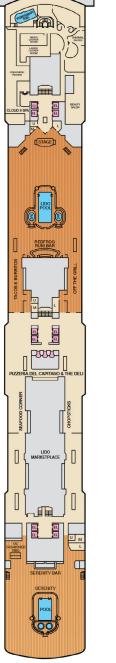

t 1-800-438-6744 ext. 70025, or visit

https://www.carnival.com/about-carnival/special-needs.aspx

For Australia and New Zealand guests: Call the Carnival Reservations Department, Guest Services; Australia 13 31 94; New Zealand 0800 442 095.



4A 4B 4C 4D 4E 4F Interior

Interior with Picture Window (obstructed views)

4K Interior with Window (obstructed views)

Cloud 9 Spa Accommodations 45 Interior 8P Balcony 55 Suite

6A Ocean View

8A 8B 8C 8D 8E 8F Balcony

8J Extended Balcony



Gross Tonnage: 92,720 Length: 964 feet Beam: 106 feet Cruising Speed: 22 Knots Guest Capacity: 2,260 (Double Occupancy) Total Staff: 926 Registry: The Bahamas



A TRIMONA ATRIMONA AT











98 Premium Balcony

Junior Suite

os Ocean Suite

Grand Suite

W Grand Vista Suite

Extended Balcony Grand Suite













S.















Deck 9

Deck 10

Deck 12