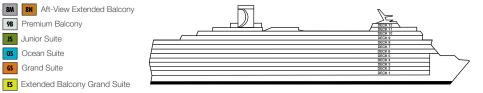

4A 4B 4C 4D 4E 4F Interior

Interior with Picture Window (obstructed views)

4K Interior with Window (obstructed views)

Cloud 9 Spa Accommodations 45 Interior 8P Balcony 55 Suite

6A Ocean View

8A 8B 8C 8D 8E 8F Balcony

8J Extended Balcony

Gross Tonnage: 92,720 Length: 964 feet Beam: 106 feet Cruising Speed: 22 Knots Guest Capacity: 2,260 (Double Occupancy) Total Staff: 926 Registry: The Bahamas

A TRIMONA ATRIMONA AT

98 Premium Balcony

Junior Suite

os Ocean Suite

Grand Suite

W Grand Vista Suite

Extended Balcony Grand Suite

S.

Deck 9

Deck 10