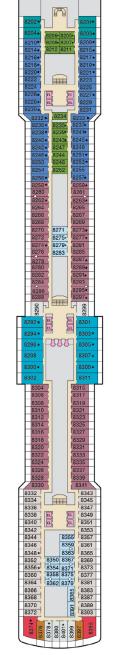

## **ACCOMMODATIONS SYMBOL LEGEND**

\* Twin Beds do not convert to a King Bed

E E

且

- ➤ King Bed does not convert to Twin Beds
- ★ 2 Twin Beds (convert to King) and Single Sofa Bed • 2 Twin Beds (convert to King) and 1 Upper Pullman
- 2 Twin Beds (do not convert to King ) and 1 Upper Pullman
- ♦ King Bed (does not convert to Twin Beds) and Single Sofa Bed
- : 2 Twin Beds (convert to King) and 2 Upper Pullmans
- 2 Twin Beds (convert to King), Single Sofa Bed and 1 Upper Pullman
- Interconnecting staterooms (ideal for families and groups of friends) U Unisex Wheelchair Accessible Restroom
- All accommodations are non-smoking.

4A 4B 4C 4D 4E 4F Interior

Interior with Picture Window (obstructed views)

4K Interior with Window (obstructed views)

Cloud 9 Spa Accommodations 45 Interior 8P Balcony 55 Suite

6A Ocean View

8A 8B 8C 8D 8E 8F Balcony

8J Extended Balcony

Gross Tonnage: 92,720 Length: 964 feet Beam: 106 feet Cruising Speed: 22 Knots Guest Capacity: 2,260 (Double Occupancy) Total Staff: 926 Registry: The Bahamas

A TRIMONA ATRIMONA AT

98 Premium Balcony

Junior Suite

os Ocean Suite

Grand Suite

W Grand Vista Suite

Extended Balcony Grand Suite

S.

Deck 9

Deck 10