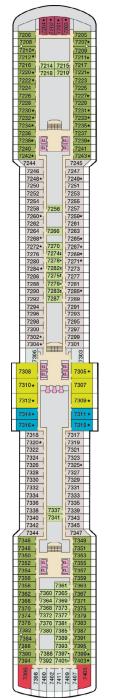

## **ACCOMMODATIONS SYMBOL LEGEND**

\* Twin Beds do not convert to a King Bed

E E

且

- ➤ King Bed does not convert to Twin Beds
- ★ 2 Twin Beds (convert to King) and Single Sofa Bed • 2 Twin Beds (convert to King) and 1 Upper Pullman
- 2 Twin Beds (do not convert to King ) and 1 Upper Pullman
- ♦ King Bed (does not convert to Twin Beds) and Single Sofa Bed
- : 2 Twin Beds (convert to King) and 2 Upper Pullmans
- 2 Twin Beds (convert to King), Single Sofa Bed and 1 Upper Pullman
- Interconnecting staterooms (ideal for families and groups of friends) U Unisex Wheelchair Accessible Restroom
- All accommodations are non-smoking.

4A 4B 4C 4D 4E 4F Interior

Interior with Picture Window (obstructed views)

4K Interior with Window (obstructed views)

Cloud 9 Spa Accommodations 45 Interior 8P Balcony 55 Suite

6A Ocean View

8A 8B 8C 8D 8E 8F Balcony

8J Extended Balcony

Gross Tonnage: 92,720 Length: 964 feet Beam: 106 feet Cruising Speed: 22 Knots Guest Capacity: 2,260 (Double Occupancy) Total Staff: 926 Registry: The Bahamas

A TRIMONA ATRIMONA AT

98 Premium Balcony

Junior Suite

os Ocean Suite

Grand Suite

W Grand Vista Suite

Extended Balcony Grand Suite

S.

Deck 9

Deck 10