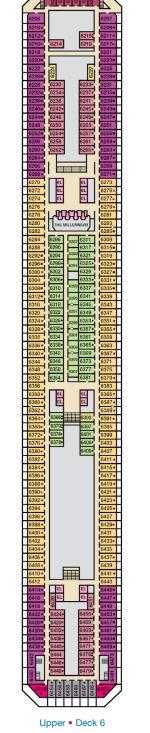

## Deck Plans • CARNIVAL FREEDOM®

## **ACCOMMODATIONS SYMBOL LEGEND**

- ▲ Twin Bed and Single Sofa Bed
- ➤ King Bed does not convert to Twin Beds
- ★ 2 Twin Beds (convert to King) and Single Sofa Bed · 2 Twin Beds (convert to King) and 1 Upper Pullman
- King Bed (does not convert to Twin Beds) and Single Sofa Bed
- : 2 Twin Beds (convert to King) and 2 Upper Pullmans
- 2 Twin Beds (convert to King), Single Sofa Bed and 1 Upper Pullman
- 2 Twin Beds (convert to King), Double Sofa Bed and
- = 2 Twin Beds (convert to King), Single Sofa Bed with
- ◆ Stateroom with 2 Porthole Windows
- Connecting staterooms (ideal for families and groups of friends)
- U Unisex Wheelchair Accessible Restroom Twin beds do not convert to a King Bed
- 68 Staterooms with obstructed views: 2446, 2449.
- All accommodations are non-smoking. Accessible staterooms are available for guests with disabilities. Please contact Guest Access Services at 1-800-438-6744 ext. 70025 for details, or visit http://www.carnival.com/about-carnival/special-needs.aspx.

## **CATEGORIES**

- 1A Interior Upper/Lower
- PT Porthole
- 4A 4B 4C 4D 4E 4F 4G 4H Interior

98 Premium Balcony

os Ocean Suite

Grand Suite

Captain's Suite

90 Premium Vista Balcony

- Interior with Picture Window (Walkway View)
- 6A 6B 6C Ocean View 6J Scenic Ocean View
- 6K Scenic Grand Ocean View

Cruising Speed: 21 Knots Guest Capacity: 2,980 (Double Occupancy)
Total Staff: 1,150 Registry: Panama

Main • Deck 2

Lobby • Deck 3

Atlantic • Deck 4

Promenade • Deck 5

Empress • Deck 7

Lido • Deck 9

Panorama • Deck 10