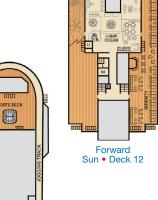

x Wheelchair Accessible Restroom Twin beds do not convert to a King Bed
- 68 Staterooms with obstructed views: 2446, 2449.
- All accommodations are non-smoking. Accessible staterooms are available for guests with disabilities. Please contact Guest Access Services at 1-800-438-6744 ext. 70025 for details, or visit http://www.carnival.com/about-carnival/special-needs.aspx.

## **CATEGORIES**

- 1A Interior Upper/Lower
- PT Porthole
- 4A 4B 4C 4D 4E 4F 4G 4H Interior

98 Premium Balcony

os Ocean Suite

Grand Suite

Captain's Suite

90 Premium Vista Balcony

- Interior with Picture Window (Walkway View)
- 6A 6B 6C Ocean View 6J Scenic Ocean View
- 6K Scenic Grand Ocean View



Cruising Speed: 21 Knots Guest Capacity: 2,980 (Double Occupancy)
Total Staff: 1,150 Registry: Panama





















Main • Deck 2

Lobby • Deck 3

Atlantic • Deck 4

Promenade • Deck 5

Empress • Deck 7

Lido • Deck 9

Panorama • Deck 10

B 8

Aft Spa • Deck 11 Aft Sun • Deck 12