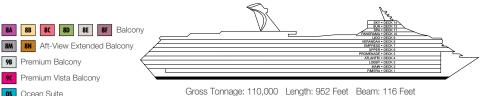

## **CATEGORIES**

- 1A Interior Upper/Lower
- PT Porthole
- 4A 4B 4C 4D 4E 4F 4G 4H Interior

98 Premium Balcony

os Ocean Suite

Grand Suite

Captain's Suite

90 Premium Vista Balcony

- Interior with Picture Window (Walkway View)
- 6A 6B 6C Ocean View 6J Scenic Ocean View
- 6K Scenic Grand Ocean View

Cruising Speed: 21 Knots Guest Capacity: 2,980 (Double Occupancy)
Total Staff: 1,150 Registry: Panama

Main • Deck 2

Lobby • Deck 3

Atlantic • Deck 4

Promenade • Deck 5

Empress • Deck 7

Lido • Deck 9

Panorama • Deck 10