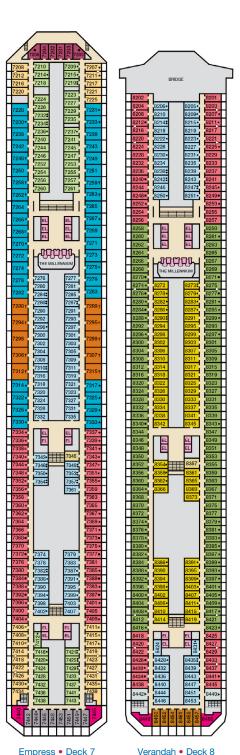

## Deck Plans • CARNIVAL FREEDOM®

## **ACCOMMODATIONS SYMBOL LEGEND**

- ▲ Twin Bed and Single Sofa Bed
- ➤ King Bed does not convert to Twin Beds
- ★ 2 Twin Beds (convert to King) and Single Sofa Bed · 2 Twin Beds (convert to King) and 1 Upper Pullman
- King Bed (does not convert to Twin Beds) and Single Sofa Bed
- : 2 Twin Beds (convert to King) and 2 Upper Pullmans
- 2 Twin Beds (convert to King), Single Sofa Bed and 1 Upper Pullman
- 2 Twin Beds (convert to King), Double Sofa Bed and
- = 2 Twin Beds (convert to King), Single Sofa Bed with
- ◆ Stateroom with 2 Porthole Windows
- Connecting staterooms (ideal for families and groups of friends)
- U Unisex Wheelchair Accessible Restroom Twin beds do not convert to a King Bed
- 68 Staterooms with obstructed views: 2446, 2449.
- All accommodations are non-smoking. Accessible staterooms are available for guests with disabilities. Please contact Guest Access Services at 1-800-438-6744 ext. 70025 for details, or visit http://www.carnival.com/about-carnival/special-needs.aspx.

## **CATEGORIES**

- 1A Interior Upper/Lower
- PT Porthole
- 4A 4B 4C 4D 4E 4F 4G 4H Interior

98 Premium Balcony

os Ocean Suite

Grand Suite

Captain's Suite

90 Premium Vista Balcony

- Interior with Picture Window (Walkway View)
- 6A 6B 6C Ocean View 6J Scenic Ocean View
- 6K Scenic Grand Ocean View

Cruising Speed: 21 Knots Guest Capacity: 2,980 (Double Occupancy)
Total Staff: 1,150 Registry: Panama

Main • Deck 2

Lobby • Deck 3

Atlantic • Deck 4

Promenade • Deck 5

Empress • Deck 7

Lido • Deck 9

Panorama • Deck 10