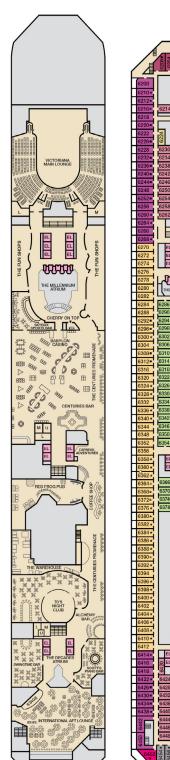

Cruising Speed: 21 Knots Guest Capacity: 2,980 (Double Occupancy)
Total Staff: 1,150 Registry: Panama

Main • Deck 2

Lobby • Deck 3

Atlantic • Deck 4

Promenade • Deck 5

Empress • Deck 7

Lido • Deck 9

Panorama • Deck 10