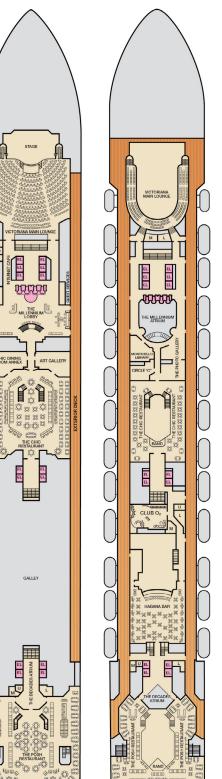

Cruising Speed: 21 Knots Guest Capacity: 2,980 (Double Occupancy)
Total Staff: 1,150 Registry: Panama

Main • Deck 2

Lobby • Deck 3

Atlantic • Deck 4

Promenade • Deck 5

Empress • Deck 7

Lido • Deck 9

Panorama • Deck 10