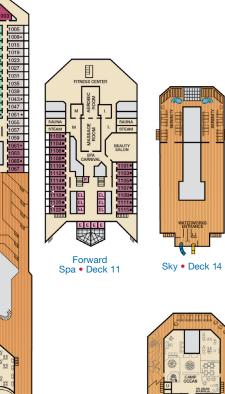

## Deck Plans • CARNIVAL FREEDOM®

## **ACCOMMODATIONS SYMBOL LEGEND**

- ▲ Twin Bed and Single Sofa Bed
- ➤ King Bed does not convert to Twin Beds
- ★ 2 Twin Beds (convert to King) and Single Sofa Bed · 2 Twin Beds (convert to King) and 1 Upper Pullman
- King Bed (does not convert to Twin Beds) and Single Sofa Bed
- : 2 Twin Beds (convert to King) and 2 Upper Pullmans
- 2 Twin Beds (convert to King), Single Sofa Bed and 1 Upper Pullman
- 2 Twin Beds (convert to King), Double Sofa Bed and
- = 2 Twin Beds (convert to King), Single Sofa Bed with
- ◆ Stateroom with 2 Porthole Windows
- Connecting staterooms (ideal for families and groups of friends)
- U Unisex Wheelchair Accessible Restroom Twin beds do not convert to a King Bed
- 68 Staterooms with obstructed views: 2446, 2449.
- All accommodations are non-smoking. Accessible staterooms are available for guests with disabilities. Please contact Guest Access Services at 1-800-438-6744 ext. 70025 for details, or visit http://www.carnival.com/about-carnival/special-needs.aspx.

## **CATEGORIES**

- 1A Interior Upper/Lower
- PT Porthole
- 4A 4B 4C 4D 4E 4F 4G 4H Interior

98 Premium Balcony

os Ocean Suite

Grand Suite

Captain's Suite

90 Premium Vista Balcony

- Interior with Picture Window (Walkway View)
- 6A 6B 6C Ocean View 6J Scenic Ocean View
- 6K Scenic Grand Ocean View

B 8

Aft Spa • Deck 11 Aft Sun • Deck 12