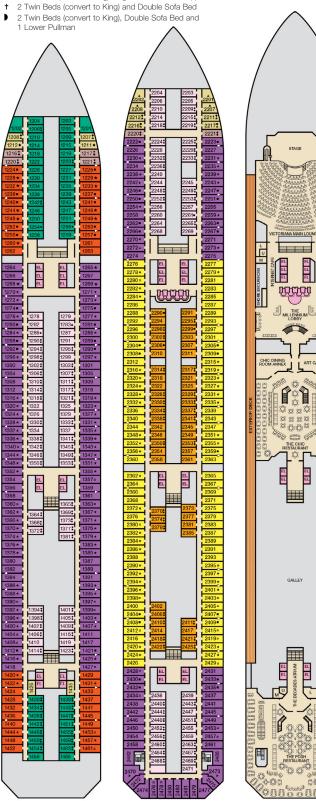

## **ACCOMMODATIONS SYMBOL LEGEND**

- ▲ Twin Bed and Single Sofa Bed
- ➤ King Bed does not convert to Twin Beds
- ★ 2 Twin Beds (convert to King) and Single Sofa Bed · 2 Twin Beds (convert to King) and 1 Upper Pullman
- King Bed (does not convert to Twin Beds) and Single Sofa Bed
- : 2 Twin Beds (convert to King) and 2 Upper Pullmans
- 2 Twin Beds (convert to King), Single Sofa Bed and 1 Upper Pullman
- 2 Twin Beds (convert to King), Double Sofa Bed and
- = 2 Twin Beds (convert to King), Single Sofa Bed with
- ◆ Stateroom with 2 Porthole Windows
- Connecting staterooms (ideal for families and groups of friends)
- U Unisex Wheelchair Accessible Restroom Twin beds do not convert to a King Bed
- 68 Staterooms with obstructed views: 2446, 2449.
- All accommodations are non-smoking. Accessible staterooms are available for guests with disabilities. Please contact Guest Access Services at 1-800-438-6744 ext. 70025 for details, or visit http://www.carnival.com/about-carnival/special-needs.aspx.

## **CATEGORIES**

- 1A Interior Upper/Lower
- PT Porthole
- 4A 4B 4C 4D 4E 4F 4G 4H Interior

98 Premium Balcony

os Ocean Suite

Grand Suite

Captain's Suite

90 Premium Vista Balcony

- Interior with Picture Window (Walkway View)
- 6A 6B 6C Ocean View 6J Scenic Ocean View
- 6K Scenic Grand Ocean View