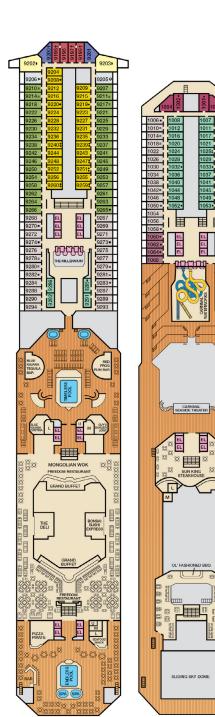

## Deck Plans • CARNIVAL FREEDOM®

## **ACCOMMODATIONS SYMBOL LEGEND**

- ▲ Twin Bed and Single Sofa Bed
- ➤ King Bed does not convert to Twin Beds
- ★ 2 Twin Beds (convert to King) and Single Sofa Bed · 2 Twin Beds (convert to King) and 1 Upper Pullman
- King Bed (does not convert to Twin Beds) and Single Sofa Bed
- : 2 Twin Beds (convert to King) and 2 Upper Pullmans
- 2 Twin Beds (convert to King), Single Sofa Bed and 1 Upper Pullman
- 2 Twin Beds (convert to King), Double Sofa Bed and
- = 2 Twin Beds (convert to King), Single Sofa Bed with
- ◆ Stateroom with 2 Porthole Windows
- Connecting staterooms (ideal for families and groups of friends)
- U Unisex Wheelchair Accessible Restroom Twin beds do not convert to a King Bed
- 68 Staterooms with obstructed views: 2446, 2449.
- All accommodations are non-smoking. Accessible staterooms are available for guests with disabilities. Please contact Guest Access Services at 1-800-438-6744 ext. 70025 for details, or visit http://www.carnival.com/about-carnival/special-needs.aspx.

## **CATEGORIES**

- 1A Interior Upper/Lower
- PT Porthole
- 4A 4B 4C 4D 4E 4F 4G 4H Interior

98 Premium Balcony

os Ocean Suite

Grand Suite

Captain's Suite

90 Premium Vista Balcony

- Interior with Picture Window (Walkway View)
- 6A 6B 6C Ocean View 6J Scenic Ocean View
- 6K Scenic Grand Ocean View

Cruising Speed: 21 Knots Guest Capacity: 2,980 (Double Occupancy)
Total Staff: 1,150 Registry: Panama

Main • Deck 2

Lobby • Deck 3

Atlantic • Deck 4

Promenade • Deck 5

Empress • Deck 7

Lido • Deck 9

Panorama • Deck 10