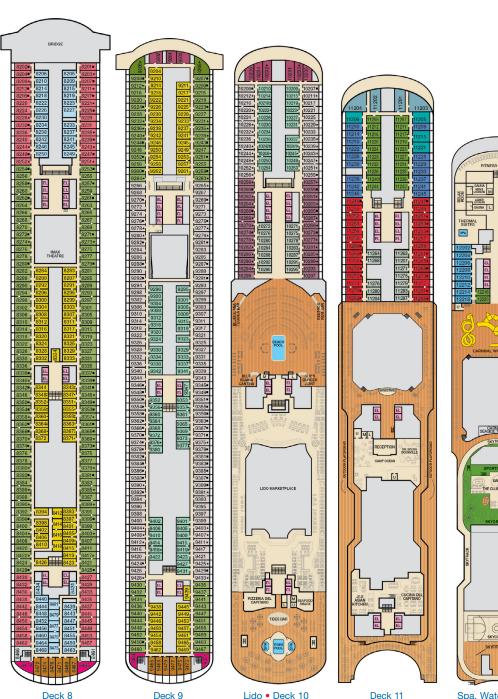

## **ACCOMMODATIONS SYMBOL LEGEND**

- ▲ Twin Bed and Single Sofa Bed
- ★ 2 Twin Beds (convert to King) and Single Sofa Bed
- 2 Twin Beds (convert to King) and 1 Upper Pullman
- 2 Twin Beds (convert to King) and 2 Upper Pullmans
- 2 Twin Beds (convert to King), Single Sofa Bed and 1 Upper Pullman
- † 2 Twin Beds (convert to King) and Double Sofa Bed
- 2 Twin Beds (convert to King), Single Sofa Bed and 2 Upper Pullmans. Beds do not convert to King when both Upper Pullmans in use.
- 2 Twin Beds (convert to King), Double Sofa Bed and 1 Upper Pullman
- ◆ Stateroom with 2 Porthole Windows
- Connecting staterooms (ideal for families and groups of friends)
- ★ Twin Beds do not convert to a King Bed.U Unisex Wheelchair Accessible Restroom
- Junior Suites with obstructed views: 9205, 9206.
- 68 Staterooms with obstructed views: 3222, 3226, 3230, 3234, 3238, 3242, 3219, 3221, 3225, 3229, 3233, 3237
- All accommodations are non-smoking.

MANANA MA

Spa, WaterWorks Aft Spa • Deck 14 Serenity • Deck 15 & Sports • Deck 12