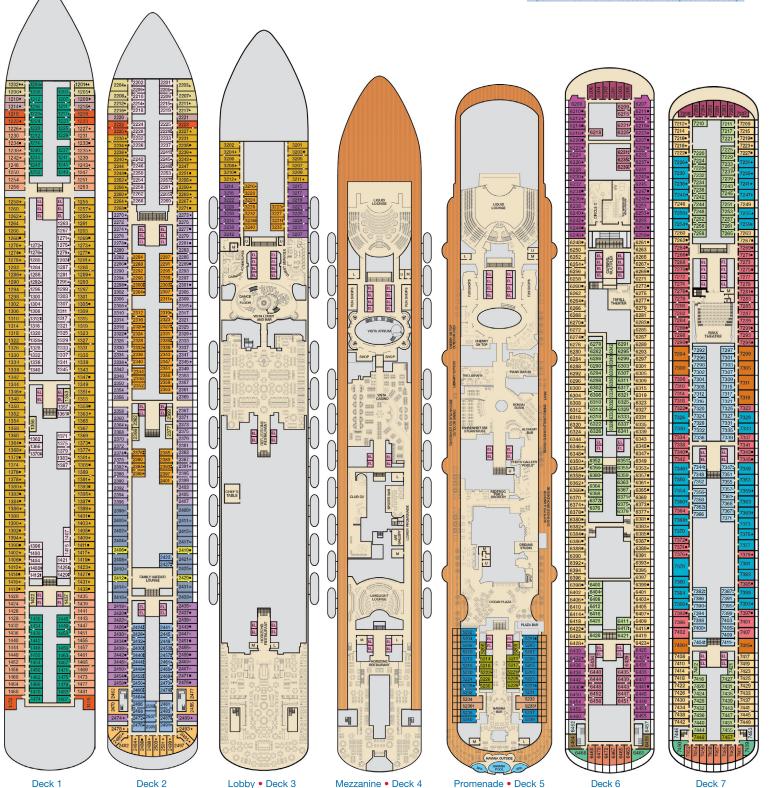

## **ACCOMMODATIONS SYMBOL LEGEND**

- ▲ Twin Bed and Single Sofa Bed
- ★ 2 Twin Beds (convert to King) and Single Sofa Bed
- 2 Twin Beds (convert to King) and 1 Upper Pullman
- 2 Twin Beds (convert to King) and 2 Upper Pullmans
- 2 Twin Beds (convert to King), Single Sofa Bed and 1 Upper Pullman
- † 2 Twin Beds (convert to King) and Double Sofa Bed
- 2 Twin Beds (convert to King), Single Sofa Bed and 2 Upper Pullmans. Beds do not convert to King when both Upper Pullmans in use.
- 2 Twin Beds (convert to King), Double Sofa Bed and 1 Upper Pullman
- ◆ Stateroom with 2 Porthole Windows
- Connecting staterooms (ideal for families and groups of friends)
- ★ Twin Beds do not convert to a King Bed.U Unisex Wheelchair Accessible Restroom
- Junior Suites with obstructed views: 9205, 9206.
- 68 Staterooms with obstructed views: 3222, 3226, 3230, 3234, 3238, 3242, 3219, 3221, 3225, 3229, 3233, 3237
- All accommodations are non-smoking.