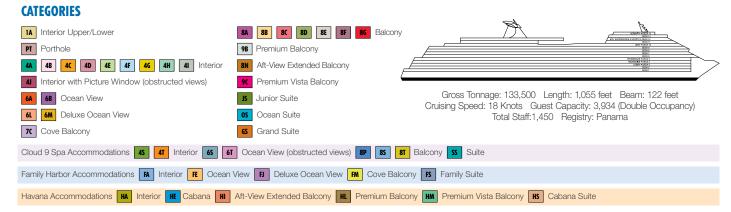

## **ACCOMMODATIONS SYMBOL LEGEND**

- ▲ Twin Bed and Single Sofa Bed
- ★ 2 Twin Beds (convert to King) and Single Sofa Bed
- 2 Twin Beds (convert to King) and 1 Upper Pullman
- 2 Twin Beds (convert to King) and 2 Upper Pullmans
- 2 Twin Beds (convert to King), Single Sofa Bed and 1 Upper Pullman
- † 2 Twin Beds (convert to King) and Double Sofa Bed
- 2 Twin Beds (convert to King), Single Sofa Bed and 2 Upper Pullmans. Beds do not convert to King when both Upper Pullmans in use.
- 2 Twin Beds (convert to King), Double Sofa Bed and 1 Upper Pullman
- ◆ Stateroom with 2 Porthole Windows
- Connecting staterooms (ideal for families and groups of friends)
- ★ Twin Beds do not convert to a King Bed.U Unisex Wheelchair Accessible Restroom
- Junior Suites with obstructed views: 9205, 9206.
- 68 Staterooms with obstructed views: 3222, 3226, 3230, 3234, 3238, 3242, 3219, 3221, 3225, 3229, 3233, 3237
- All accommodations are non-smoking.