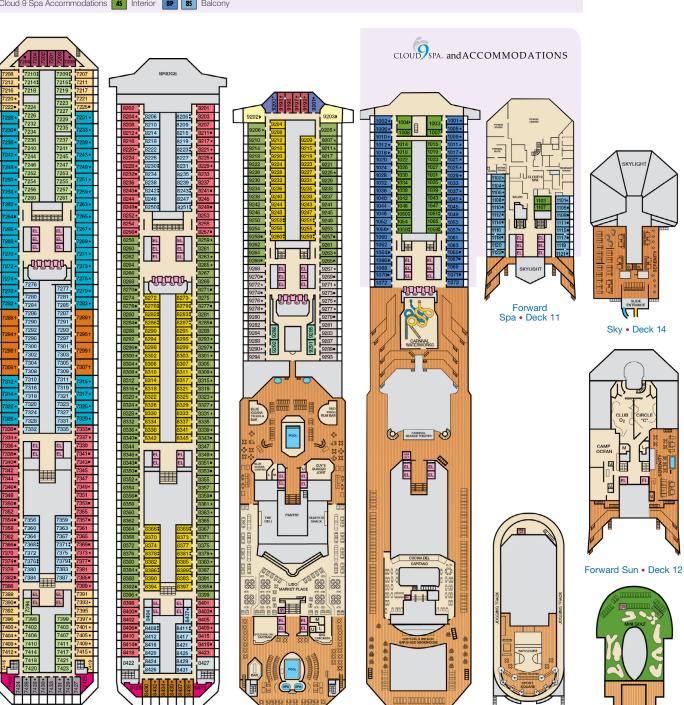

Upper • Deck 6

Empress • Deck 7

Verandah • Deck 8

Lido • Deck 9

Panorama • Deck 10

Aft Spa • Deck 11

Aft Sun • Deck 12