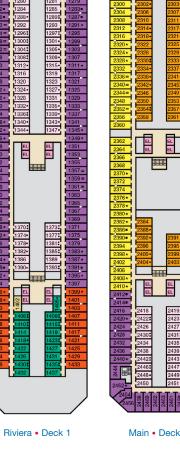

Upper • Deck 6

Empress • Deck 7

Verandah • Deck 8

Lido • Deck 9

Panorama • Deck 10

Aft Spa • Deck 11

Aft Sun • Deck 12