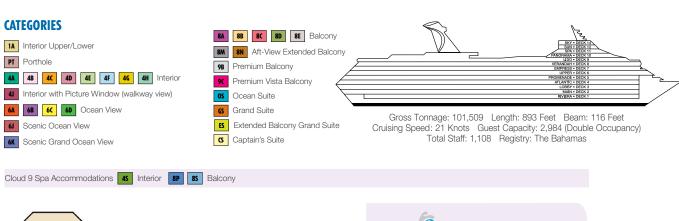

## **ACCOMMODATIONS SYMBOL LEGEND**

▲ Twin Bed and Single Sofa Bed

EL EL

- ★ 2 Twin Beds (convert to King) and Single Sofa Bed
- 2 Twin Beds (convert to King) and 1 Upper Pullman : 2 Twin Beds (convert to King) and 2 Upper Pullmans
- 2 Twin Beds (convert to King), Single Sofa Bed and 1 Upper Pullman
- † 2 Twin Beds (convert to King) and Double Sofa Bed
- 2 Twin Beds (convert to King), Double Sofa Bed and 1 Lower Pullman
- = 2 Twin Beds (convert to King), Single Sofa Bed with Convertible Bunk
- ♦ Stateroom with 2 Porthole Windows

L U M

EL EL 료료

MARINA

- Connecting staterooms (ideal for families and groups of friends)
- \* Twin beds do not convert to a King Bed.

EL EL

<u>ındadı</u>

JAVABLUE CAFE

- U Unisex Wheelchair Accessible Restroom
- 4A 4B 4C 4D 4E 4F 4G 4S Interior staterooms: Beds do not convert to King when both Upper Pullmans in use. aterooms with obstructed views: 2428, 2429.
  - Cloud 9 Spa Balconies with obstructed views: 1001,1002. All accommodations are non-smoking.