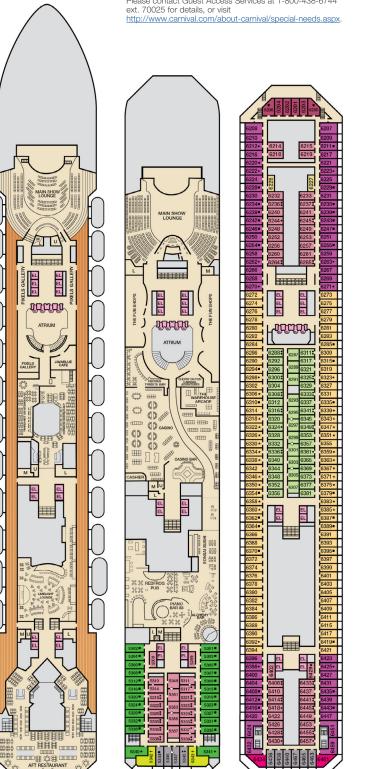

Accessible staterooms are available for guests with disabilities. Please contact Guest Access Services at 1-800-438-6744 ext. 70025 for details, or visit

Lobby • Deck 3

П

TO STAURANT

Atlantic • Deck 4

Promenade • Deck 5

Upper • Deck 6

Empress • Deck 7

Verandah • Deck 8

Lido • Deck 9

Panorama • Deck 10

Aft Spa • Deck 11

Aft Sun • Deck 12