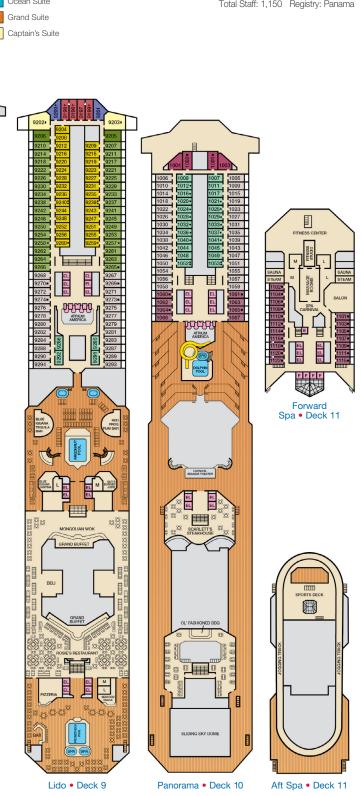

to King), Double Sofa Bed and 1 Lower Pullman
- 2 Twin Beds (convert to King), Single Sofa Bed with Convertible Bunk
- ♦ Stateroom with 2 Porthole Windows

man

GALLEY

EL EL 표표표

Connecting staterooms (ideal for families and groups of friends)

EL EL

www. ATRIUM AMERICA

- \* Twin beds do not convert to a King Bed.
- 68 Staterooms with obstructed views: 2446, 2449.
- All accommodations are non-smoking.

NANHOE THEATRE

EL EL

www.

ATRIUM AMERICA

Promenade • Deck 5

Accessible staterooms are available for guests with disabilities. Please contact Guest Access Services at 1-800-438-6744 ext. 70025 for details, or visit http://www.carnival.com/about-carnival/special-needs.aspx.





Upper • Deck 6



**CATEGORIES** 

PT Porthole

1A Interior Upper/Lower

4A 4B 4C 4D 4E 4F 4G 4H Interior





8A 8B 8C 8D 8E 8F Balcony

8M Aft-View Extended Balcony

98 Premium Balcony



Riviera • Deck 1

Main • Deck 2

Lobby • Deck 3

Atlantic • Deck 4