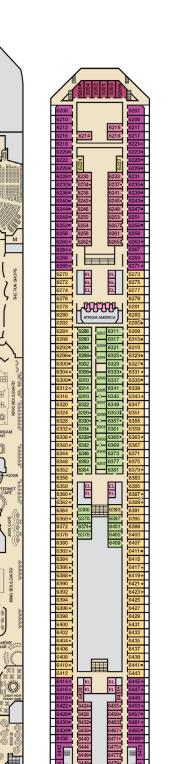

## **ACCOMMODATIONS SYMBOL LEGEND**

- ▲ Twin Bed and Single Sofa Bed
- ★ 2 Twin Beds (convert to King) and Single Sofa Bed
- · 2 Twin Beds (convert to King) and 1 Upper Pullman
- : 2 Twin Beds (convert to King) and 2 Upper Pullmans ■ 2 Twin Beds (convert to King), Single Sofa Bed and 1 Upper Pullman
- † 2 Twin Beds (convert to King) and Double Sofa Bed
- 2 Twin Beds (convert to King), Double Sofa Bed and 1 Lower Pullman
- 2 Twin Beds (convert to King), Single Sofa Bed with Convertible Bunk
- ♦ Stateroom with 2 Porthole Windows

man

GALLEY

EL EL 표표표

Connecting staterooms (ideal for families and groups of friends)

EL EL

www. ATRIUM AMERICA

- \* Twin beds do not convert to a King Bed.
- 68 Staterooms with obstructed views: 2446, 2449.
- All accommodations are non-smoking.

NANHOE THEATRE

EL EL

www.

ATRIUM AMERICA

Promenade • Deck 5

Accessible staterooms are available for guests with disabilities. Please contact Guest Access Services at 1-800-438-6744 ext. 70025 for details, or visit http://www.carnival.com/about-carnival/special-needs.aspx.