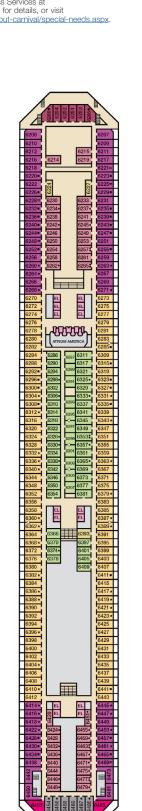

man

GALLEY

EL EL 표표표

Connecting staterooms (ideal for families and groups of friends)

EL EL

www. ATRIUM AMERICA

- \* Twin beds do not convert to a King Bed.
- 68 Staterooms with obstructed views: 2446, 2449.
- All accommodations are non-smoking.

NANHOE THEATRE

EL EL

www.

ATRIUM AMERICA

Promenade • Deck 5

Accessible staterooms are available for guests with disabilities. Please contact Guest Access Services at 1-800-438-6744 ext. 70025 for details, or visit http://www.carnival.com/about-carnival/special-needs.aspx.