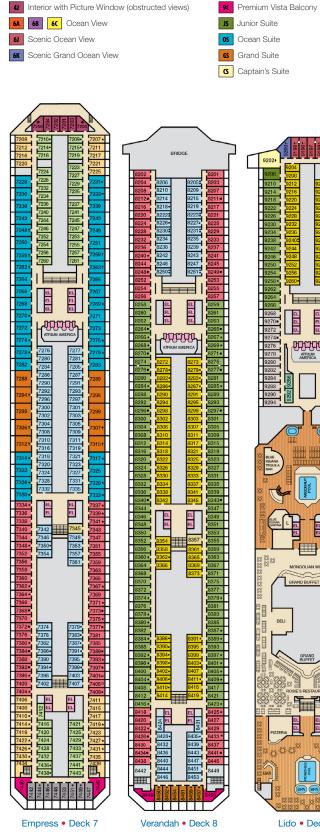

Upper • Deck 6

**CATEGORIES** 

PT Porthole

1A Interior Upper/Lower

4A 4B 4C 4D 4E 4F 4G 4H Interior

8A 8B 8C 8D 8E 8F Balcony

8M Aft-View Extended Balcony

98 Premium Balcony