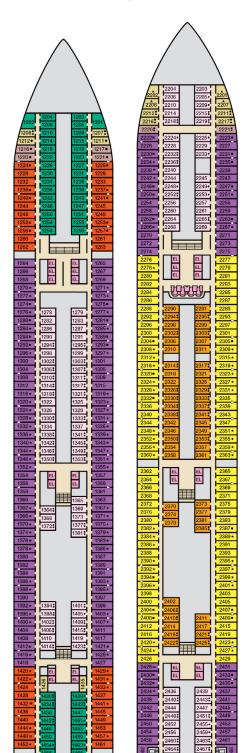

## **ACCOMMODATIONS SYMBOL LEGEND**

- ▲ Twin Bed and Single Sofa Bed
- ★ 2 Twin Beds (convert to King) and Single Sofa Bed
- · 2 Twin Beds (convert to King) and 1 Upper Pullman
- : 2 Twin Beds (convert to King) and 2 Upper Pullmans ■ 2 Twin Beds (convert to King), Single Sofa Bed and 1 Upper Pullman
- † 2 Twin Beds (convert to King) and Double Sofa Bed
- 2 Twin Beds (convert to King), Double Sofa Bed and 1 Lower Pullman
- 2 Twin Beds (convert to King), Single Sofa Bed with Convertible Bunk
- ♦ Stateroom with 2 Porthole Windows