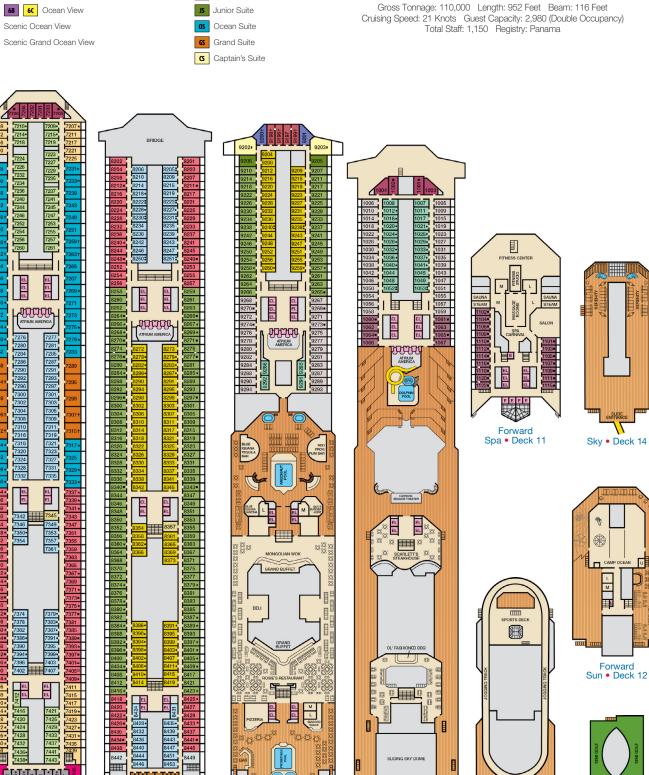

Aft Sun • Deck 12

man

GALLEY

EL EL 표표표

Connecting staterooms (ideal for families and groups of friends)

EL EL

www. ATRIUM AMERICA

- \* Twin beds do not convert to a King Bed.
- 68 Staterooms with obstructed views: 2446, 2449.
- All accommodations are non-smoking.

NANHOE THEATRE

EL EL

www.

ATRIUM AMERICA

Promenade • Deck 5

Accessible staterooms are available for guests with disabilities. Please contact Guest Access Services at 1-800-438-6744 ext. 70025 for details, or visit http://www.carnival.com/about-carnival/special-needs.aspx.

Upper • Deck 6

**CATEGORIES** 

PT Porthole

1A Interior Upper/Lower

4A 4B 4C 4D 4E 4F 4G 4H Interior

8A 8B 8C 8D 8E 8F Balcony

8M Aft-View Extended Balcony

98 Premium Balcony

Riviera • Deck 1

Main • Deck 2

Lobby • Deck 3

Atlantic • Deck 4