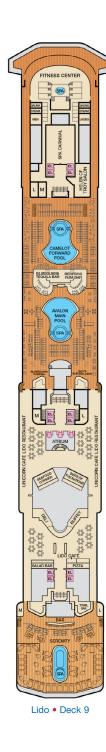

Deck Plans • CARNIVAL LEGEND®

## ACCOMMODATIONS SYMBOL LEGEND

- $\star$  2 Twin Beds (convert to King) and Single Sofa Bed
- 2 Twin Beds (convert to King) and 1 Upper Pullman
- 2 Twin Beds (convert to King) and 2 Upper Pullmans
- t 2 Twin Beds (convert to King) and Double Sofa Bed





, A.A.



■ 2 Twin Beds (convert to King), Single Sofa Bed and 1 Upper Pullman

Connecting staterooms (ideal for families and groups of friends)

U Unisex Wheelchair Accessible Restroom



K Staterooms with Picture Window instead of French Door: 4202, 4203, 4205, 4207.

All accommodations are non-smoking.



34: 713

7159 7163 7169

7178∎ 7180

7212 7214

7238 7240

234 7265





9B



ATRIUM

8235 8237



Atlantic • Deck 3

L

ODYSSEY

Main • Deck 4

Empress • Deck 6

 $\Pi\Pi$ 

6232=

6234

1

6152

6209 6211

JUUU

206•6241

6277 6279 6279

EL EL 

Verandah • Deck 7

Panorama • Deck 8

Deck Plans



Gross Tonnage: 88,500 Length: 963 Feet Beam: 106 Feet Cruising Speed: 22 Knots Guest Capacity: 2,124 (Double Occupancy) Total Staff: 930 Registry: The Bahamas





Forward Sports • Deck 11







Sun • Deck 10