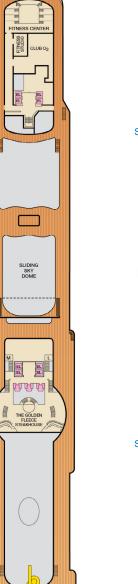

ng) and Double Sofa Bed





, A.A.



■ 2 Twin Beds (convert to King), Single Sofa Bed and 1 Upper Pullman

Connecting staterooms (ideal for families and groups of friends)

U Unisex Wheelchair Accessible Restroom



K Staterooms with Picture Window instead of French Door: 4202, 4203, 4205, 4207.

All accommodations are non-smoking.



34: 713

7159 7163 7169

7178∎ 7180

7212 7214

7238 7240

234 7265





9B



ATRIUM

8235 8237



Atlantic • Deck 3

L

ODYSSEY

Main • Deck 4

Empress • Deck 6

 $\Pi\Pi$ 

6232=

6234

1

6152

6209 6211

JUUU

206•6241

6277 6279 6279

EL EL 

Verandah • Deck 7

Panorama • Deck 8

Deck Plans



Gross Tonnage: 88,500 Length: 963 Feet Beam: 106 Feet Cruising Speed: 22 Knots Guest Capacity: 2,124 (Double Occupancy) Total Staff: 930 Registry: The Bahamas





Forward Sports • Deck 11







Sun • Deck 10