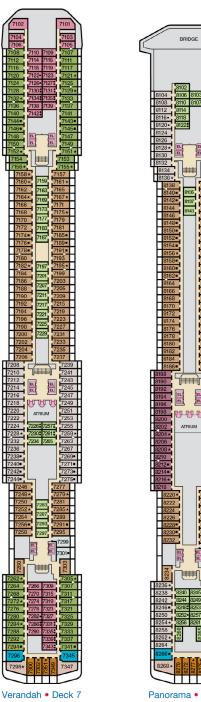

EL EL 

Verandah • Deck 7

Panorama • Deck 8

Deck Plans

Gross Tonnage: 88,500 Length: 963 Feet Beam: 106 Feet Cruising Speed: 22 Knots Guest Capacity: 2,124 (Double Occupancy) Total Staff: 930 Registry: The Bahamas