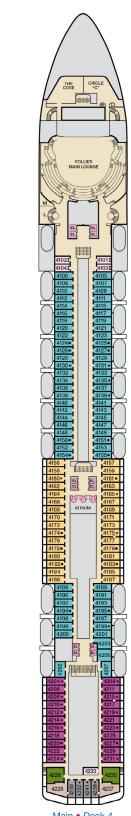

Deck Plans • CARNIVAL LEGEND®

## ACCOMMODATIONS SYMBOL LEGEND

- $\star$  2 Twin Beds (convert to King) and Single Sofa Bed
- 2 Twin Beds (convert to King) and 1 Upper Pullman
- 2 Twin Beds (convert to King) and 2 Upper Pullmans
- t 2 Twin Beds (convert to King) and Double Sofa Bed

, A.A.

■ 2 Twin Beds (convert to King), Single Sofa Bed and 1 Upper Pullman

Connecting staterooms (ideal for families and groups of friends)

U Unisex Wheelchair Accessible Restroom

K Staterooms with Picture Window instead of French Door: 4202, 4203, 4205, 4207.

All accommodations are non-smoking.

34: 713

7159 7163 7169

7178∎ 7180

7212 7214

7238 7240

234 7265

9B

ATRIUM

8235 8237

Atlantic • Deck 3

L

ODYSSEY

Main • Deck 4

Empress • Deck 6

 $\Pi\Pi$ 