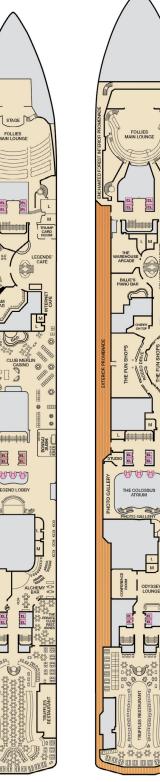

Deck Plans • CARNIVAL LEGEND®

## ACCOMMODATIONS SYMBOL LEGEND

- $\star$  2 Twin Beds (convert to King) and Single Sofa Bed
- 2 Twin Beds (convert to King) and 1 Upper Pullman
- 2 Twin Beds (convert to King) and 2 Upper Pullmans
- t 2 Twin Beds (convert to King) and Double Sofa Bed

, A.A.

■ 2 Twin Beds (convert to King), Single Sofa Bed and 1 Upper Pullman

Connecting staterooms (ideal for families and groups of friends)

U Unisex Wheelchair Accessible Restroom

K Staterooms with Picture Window instead of French Door: 4202, 4203, 4205, 4207.

All accommodations are non-smoking.

34: 713

7159 7163 7169

7178∎ 7180

7212 7214

7238 7240

234 7265

9B