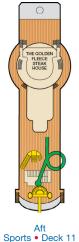

A.A.



■ 2 Twin Beds (convert to King), Single Sofa Bed and 1 Upper Pullman

Connecting staterooms (ideal for families and groups of friends)

U Unisex Wheelchair Accessible Restroom



K Staterooms with Picture Window instead of French Door: 4202, 4203, 4205, 4207.

All accommodations are non-smoking.



34: 713

7159 7163 7169

7178∎ 7180

7212 7214

7238 7240

234 7265





9B



ATRIUM

8235 8237



Atlantic • Deck 3

L

ODYSSEY

Main • Deck 4

Empress • Deck 6

 $\Pi\Pi$ 

6232=

6234

1

6152

6209 6211

JUUU

206•6241

6277 6279 6279

EL EL 

Verandah • Deck 7

Panorama • Deck 8

Deck Plans



Gross Tonnage: 88,500 Length: 963 Feet Beam: 106 Feet Cruising Speed: 22 Knots Guest Capacity: 2,124 (Double Occupancy) Total Staff: 930 Registry: The Bahamas





Forward Sports • Deck 11







Sun • Deck 10