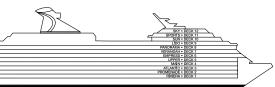

EL EL 

Verandah • Deck 7

Panorama • Deck 8

Deck Plans

Gross Tonnage: 88,500 Length: 963 Feet Beam: 106 Feet Cruising Speed: 22 Knots Guest Capacity: 2,124 (Double Occupancy) Total Staff: 930 Registry: The Bahamas