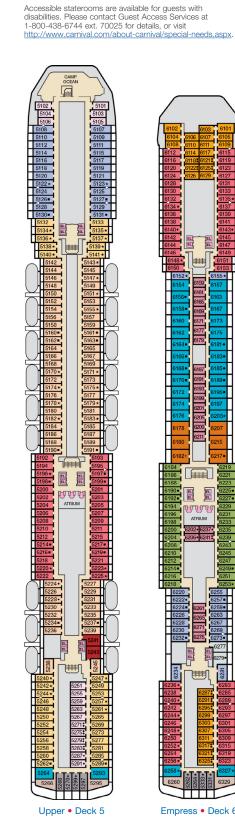

Deck Plans • CARNIVAL LEGEND®

## ACCOMMODATIONS SYMBOL LEGEND

- $\star$  2 Twin Beds (convert to King) and Single Sofa Bed
- 2 Twin Beds (convert to King) and 1 Upper Pullman
- 2 Twin Beds (convert to King) and 2 Upper Pullmans
- t 2 Twin Beds (convert to King) and Double Sofa Bed

, A.A.

■ 2 Twin Beds (convert to King), Single Sofa Bed and 1 Upper Pullman

Connecting staterooms (ideal for families and groups of friends)

U Unisex Wheelchair Accessible Restroom

K Staterooms with Picture Window instead of French Door: 4202, 4203, 4205, 4207.

All accommodations are non-smoking.

34: 713

7159 7163 7169

7178∎ 7180

7212 7214

7238 7240

234 7265

9B

ATRIUM

8235 8237

Atlantic • Deck 3

L

ODYSSEY

Main • Deck 4

Empress • Deck 6

 $\Pi\Pi$ 

6232=

6234

1

6152

6209 6211

JUUU

206•6241

6277 6279 6279