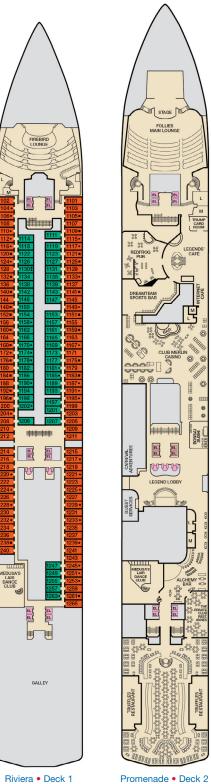

Deck Plans • CARNIVAL LEGEND®

## ACCOMMODATIONS SYMBOL LEGEND

- $\star$  2 Twin Beds (convert to King) and Single Sofa Bed
- 2 Twin Beds (convert to King) and 1 Upper Pullman
- 2 Twin Beds (convert to King) and 2 Upper Pullmans
- t 2 Twin Beds (convert to King) and Double Sofa Bed

, A.A.

■ 2 Twin Beds (convert to King), Single Sofa Bed and 1 Upper Pullman

Connecting staterooms (ideal for families and groups of friends)

U Unisex Wheelchair Accessible Restroom

K Staterooms with Picture Window instead of French Door: 4202, 4203, 4205, 4207.

All accommodations are non-smoking.

34: 713

7159 7163 7169

7178∎ 7180

7212 7214

7238 7240

234 7265

9B